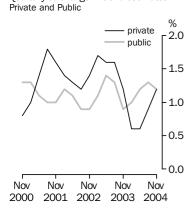

### TREND ESTIMATES

- Full-time adult ordinary time earnings rose by 3.6% for males and 3.9% for females in the twelve months to November 2004.
- In the twelve months to November 2004, full-time adult total earnings rose by 3.7% for males and 3.9% for females.
- Full-time adult ordinary time earnings for the private and public sectors rose by 3.1% and 4.8% respectively in the twelve months to November 2004.