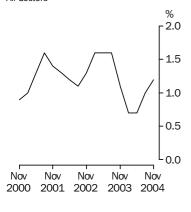

### Full-time adult total earnings

Quarterly % change in trend estimates All Sectors

**Full-time adult total earnings** Quarterly % change in trend estimates